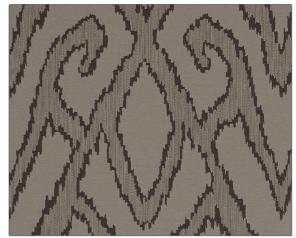

## FABRICUT Fabric Product Details

| PATTERN Tegal COLOR 03 |                      |
|------------------------|----------------------|
| BRAND                  | APPLICATION          |
| Etro                   | Fabric               |
| USES                   | CATEGORIES           |
| Upholstery             | Wovens, Linen        |
| COLORS                 | DESIGN TYPES         |
| Beige, Taupe / Tan     | Flamestitch, Diamond |
| SCALE                  | RAILROADED           |

Not Railroaded

| WIDTH                  | VERTICAL REPEAT     | HORIZONTAL REPEAT   | CONTENT                                            |
|------------------------|---------------------|---------------------|----------------------------------------------------|
| 55.00 in (139.70 cm)   | 28.00 in (71.12 cm) | 27.50 in (69.85 cm) | 64% Cotton, 21% Viscose,<br>9% Linen, 6% Polyester |
| BACKING PRODUCT NUMBER | PRODUCT NUMBER      | COUNTRY             | CLEANING CODES                                     |
|                        | 9431003             | Italy               | S                                                  |

ADDITIONAL PRODUCT NOTES

Large

Refer To Image Under Sample.