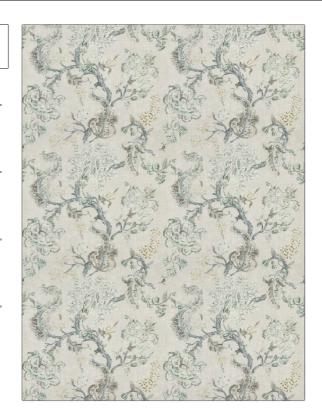

## FABRICUT Fabric Product Details

|         | irwood |
|---------|--------|
| COLOR M | ist    |

BRAND APPLICATION

**Fabricut** Fabric

USES CATEGORIES

Bedding, Drapery, Prints, Linen Multipurpose

воок COLORS

Natural Nuances (5 Books) Mineral Blue

DESIGN TYPES SCALE

Floral, Print Pattern Large

RAILROADED

Not Railroaded

| WIDTH                | FINISH                        | VERTICAL REPEAT     | HORIZONTAL REPEAT                                |
|----------------------|-------------------------------|---------------------|--------------------------------------------------|
| 54.00 in (137.16 cm) | Soil & Stain Repellent Finish | 27.00 in (68.58 cm) | 27.00 in (68.58 cm)                              |
| CONTENT              | BACKING                       | FIRE CODES          | DOUBLE RUBS                                      |
| 55% Linen, 45% Rayon |                               | UFAC Class I        | Exceeds 15,000 Double<br>Rubs (Wyzenbeek Method) |
| PRODUCT NUMBER       | DATE BOOKED                   | COUNTRY             | CLEANING CODES                                   |
| 9439501              | 07/2018                       | Imported Greige USA | S                                                |