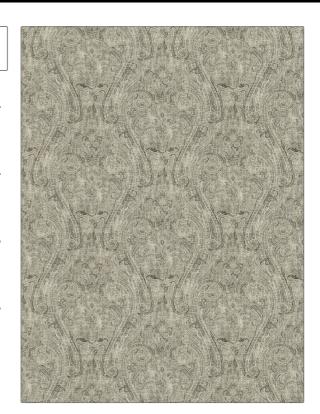

## FABRICUT Fabric Product Details

PATTERN Licata Paisley
COLOR Charcoal

BRAND APPLICATION

Fabricut Fabric

USES CATEGORIES

Bedding, Drapery, Prints, Linen Multipurpose

BOOK COLORS

Natural Nuances (5 Books) Black, Grey

Flint

DESIGN TYPES SCALE

Paisley, Print Pattern Large

RAILROADED

Not Railroaded

| WIDTH                | FINISH                        | VERTICAL REPEAT     | HORIZONTAL REPEAT                                |
|----------------------|-------------------------------|---------------------|--------------------------------------------------|
| 54.00 in (137.16 cm) | Soil & Stain Repellent Finish | 23.50 in (59.69 cm) | 27.00 in (68.58 cm)                              |
| CONTENT              | BACKING                       | FIRE CODES          | DOUBLE RUBS                                      |
| 55% Linen, 45% Rayon |                               | UFAC Class I        | Exceeds 15,000 Double<br>Rubs (Wyzenbeek Method) |
| PRODUCT NUMBER       | DATE BOOKED                   | COUNTRY             | CLEANING CODES                                   |
| 9440101              | 07/2018                       | Imported Greige USA | S                                                |