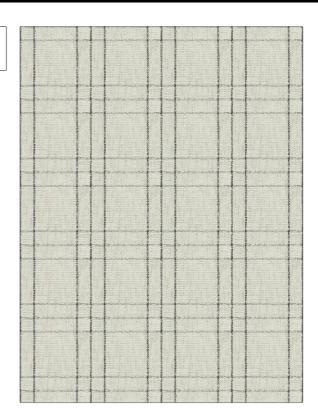

## FABRICUT Fabric Product Details

| COLOR Salt & Peppe | PATTERN | Arleta Check  |
|--------------------|---------|---------------|
|                    | COLOR   | Salt & Pepper |

BRAND APPLICATION

Fabricut Fabric

USES CATEGORIES

Bedding, Drapery, Multipurpose Wovens

BOOK COLORS

Natural Nuances (5 Books) Flint Black, Off White / Ivory

DESIGN TYPES

SCALE

Check / Plaid

Large

RAILROADED

Not Railroaded

| WIDTH                | VERTICAL REPEAT    | HORIZONTAL REPEAT                                | CONTENT        |
|----------------------|--------------------|--------------------------------------------------|----------------|
| 54.00 in (137.16 cm) | 6.50 in (16.51 cm) | 6.75 in (17.14 cm)                               | 100% Polyester |
| BACKING              | FIRE CODES         | DOUBLE RUBS                                      | PRODUCT NUMBER |
|                      | UFAC Class I       | Exceeds 51,000 Double<br>Rubs (Wyzenbeek Method) | 9441901        |
| DATE BOOKED          | COUNTRY            | CLEANING CODES                                   |                |
| 07/2018              | India              | S                                                |                |
|                      |                    |                                                  |                |