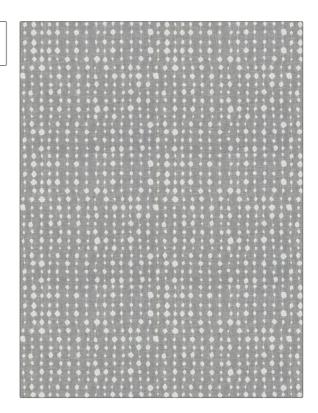

## FABRICUT Fabric Product Details

| PATTERN<br>COLOR                                                  | Haden Drops<br>Pewter |                        |  |
|-------------------------------------------------------------------|-----------------------|------------------------|--|
| BRAND                                                             |                       | APPLICATION            |  |
| Fabricut                                                          |                       | Fabric                 |  |
| USES                                                              |                       | CATEGORIES             |  |
| Bedding, Drapery                                                  |                       | Crewels / Embroideries |  |
| воок                                                              |                       | COLORS                 |  |
| Natural Nuances (5 Books)<br>Flint                                |                       | Grey                   |  |
| DESIGN TYPES                                                      |                       | SCALE                  |  |
| Embroidery, Contemporary<br>/ Modern, Abstract, Dots /<br>Circles |                       | Small                  |  |