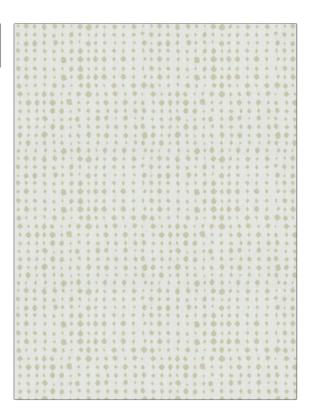

## FABRICUT Fabric Product Details

| PATTERN Haden Drops COLOR Twine                                   | i                      |  |
|-------------------------------------------------------------------|------------------------|--|
| BRAND                                                             | APPLICATION            |  |
| Fabricut                                                          | Fabric                 |  |
| USES                                                              | CATEGORIES             |  |
| Bedding, Drapery                                                  | Crewels / Embroideries |  |
| воок                                                              | COLORS                 |  |
| Natural Nuances (5 Books)<br>Parchment                            | Linen, White           |  |
| DESIGN TYPES                                                      | SCALE                  |  |
| Embroidery, Contemporary<br>/ Modern, Abstract, Dots /<br>Circles | Small                  |  |