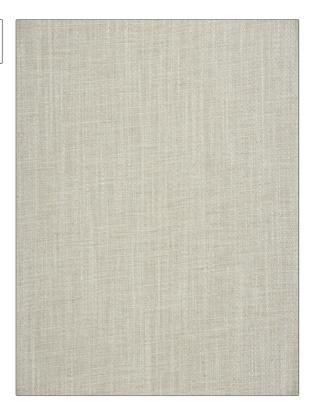

## FABRICUT° Fabric Product Details

| PATTERN Watkins COLOR Birch            |                                  |  |
|----------------------------------------|----------------------------------|--|
| BRAND                                  | APPLICATION                      |  |
| Fabricut                               | Fabric                           |  |
| USES                                   | CATEGORIES                       |  |
| Bedding, Drapery,<br>Multipurpose      | Solids / Small Scale<br>Patterns |  |
| воок                                   | COLORS                           |  |
| Natural Nuances (5 Books)<br>Parchment | Beige, Linen                     |  |
| DESIGN TYPES                           | SCALE                            |  |
| Texture Plain                          | Small                            |  |