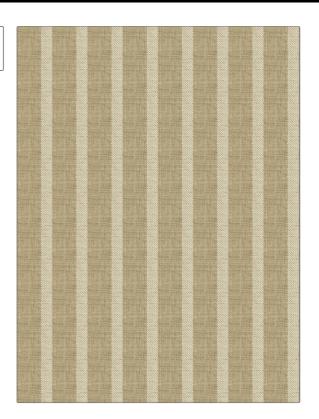

## FABRICUT Fabric Product Details

Taupe / Tan

PATTERN Claymont Stripe
COLOR Burlap

BRAND APPLICATION

Fabricut Fabric

USES CATEGORIES

Bedding, Drapery, Wovens Multipurpose, Upholstery

BOOK COLORS

Natural Nuances (5 Books)

Sedona

DESIGN TYPES SCALE

Stripes Medium

RAILROADED

Not Railroaded

| WIDTH                | VERTICAL REPEAT   | HORIZONTAL REPEAT                                | CONTENT        |
|----------------------|-------------------|--------------------------------------------------|----------------|
| 54.00 in (137.16 cm) | 0.00 in (0.00 cm) | 3.37 in (8.56 cm)                                | 100% Polyester |
| BACKING              | FIRE CODES        | DOUBLE RUBS                                      | PRODUCT NUMBER |
|                      | UFAC Class I      | Exceeds 51,000 Double<br>Rubs (Wyzenbeek Method) | 9444101        |
| DATE BOOKED          | COUNTRY           | CLEANING CODES                                   |                |
| 07/2018              | India             | S                                                |                |
|                      |                   |                                                  |                |