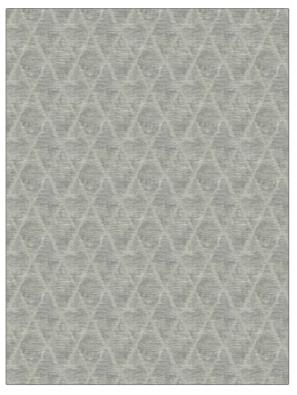

## FABRICUT<sup>®</sup>Fabric Product Details

|                                | Meraki Diamond<br>Chrome |             |  |
|--------------------------------|--------------------------|-------------|--|
| BRAND                          |                          | APPLICATION |  |
| Fabricut                       |                          | Fabric      |  |
| USES                           |                          | CATEGORIES  |  |
| Drapery                        |                          | Sheer       |  |
| воок                           |                          | COLORS      |  |
| Skyline                        |                          | Grey        |  |
| DESIGN TYPES                   |                          | SCALE       |  |
| Geometric, Co<br>Modern, Diame | • •                      | Medium      |  |
| RAILROADED                     |                          |             |  |

Not Railroaded

| WIDTH                | VERTICAL REPEAT    | HORIZONTAL REPEAT  | CONTENT                  |
|----------------------|--------------------|--------------------|--------------------------|
| 54.00 in (137.16 cm) | 5.12 in (13.00 cm) | 5.62 in (14.27 cm) | 66% Polyester, 34% Linen |
| BACKING              | PRODUCT NUMBER     | DATE BOOKED        | COUNTRY                  |
|                      | 9445701            | 01/2024            | Turkey                   |
| CLEANING CODES       |                    |                    |                          |
| S                    |                    |                    |                          |
|                      |                    |                    |                          |