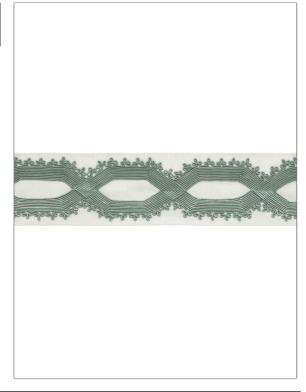

## FABRICUT Trimming Product Details

PATTERN Fleuralace COLOR Water Lily

BRAND APPLICATION

Fabricut Trimming

CATEGORIES BOOK

Braids / Borders / Tape Bloom & Lattice Trimmings

COLORS

Aqua / Teal

| WIDTH             | VERTICAL REPEAT    | HORIZONTAL REPEAT | CONTENT                               |
|-------------------|--------------------|-------------------|---------------------------------------|
| 3.25 in (8.26 cm) | 4.25 in (10.80 cm) | 0.00 in (0.00 cm) | 37% Viscose, 35% Cotton,<br>28% Linen |
| PRODUCT NUMBER    | DATE BOOKED        | COUNTRY           |                                       |
| 9446808           | 08/2023            | India             |                                       |
|                   |                    |                   |                                       |

ADDITIONAL PRODUCT NOTES

Exclusive Pattern, Border / Braid / Tape, Width: 3.25 In