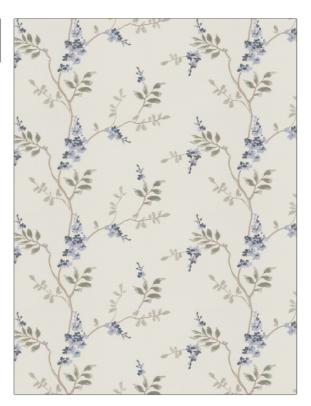

## FABRICUT Fabric Product Details

| PATTERN Flora<br>COLOR 02 | al Brook                         |
|---------------------------|----------------------------------|
| BRAND                     | APPLICATION                      |
| Fabricut                  | Fabric                           |
| USES                      | CATEGORIES                       |
| Bedding, Drapery          | Crewels / Embroideries,<br>Linen |
| COLORS                    | DESIGN TYPES                     |
| Blue, Light Blue          | Embroidery, Floral, Asian        |
| SCALE                     | RAILROADED                       |
| Medium                    | Not Railroaded                   |

ADDITIONAL PRODUCT NOTES

Exclusive Pattern, Embroidered Textiles Are Not, Guaranteed For Precise Color, Matching And Colorfastness., Color Placement Of Embroidery, May Vary. All Measurements, Quoted For Repeats Are, Approximate.