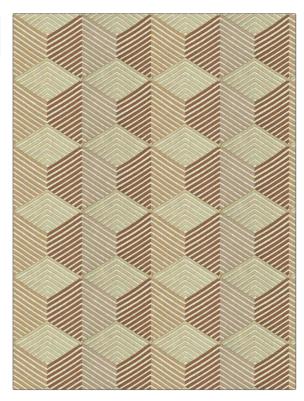

## FABRICUT Fabric Product Details

| PATTERN Naish Geo<br>COLOR 04    |                        |  |
|----------------------------------|------------------------|--|
| BRAND                            | APPLICATION            |  |
| Fabricut                         | Fabric                 |  |
| USES                             | CATEGORIES             |  |
| Bedding, Drapery                 | Crewels / Embroideries |  |
| COLORS                           | DESIGN TYPES           |  |
| Orange / Spice, Coral /<br>Peach | Embroidery, Geometric  |  |
| SCALE                            | RAILROADED             |  |
| Medium                           | Not Railroaded         |  |

| 6.00 in (15.24 cm) | 13.20 in (33.53 cm) | 70% Viscose, 30% Linen |
|--------------------|---------------------|------------------------|
|                    |                     |                        |
| FIRE CODES         | PRODUCT NUMBER      | COUNTRY                |
| UFAC Class I       | 9463904             | India                  |
|                    |                     |                        |
|                    |                     |                        |
|                    | UFAC Class I        | UFAC Class I 9463904   |

ADDITIONAL PRODUCT NOTES

Ca Tb 117-2013, Embroidered Textiles Are Not, Guaranteed For Precise Color, Matching And Colorfastness., Color Placement Of Embroidery, May Vary. All Measurements, Quoted For Repeats Are, Approximate.