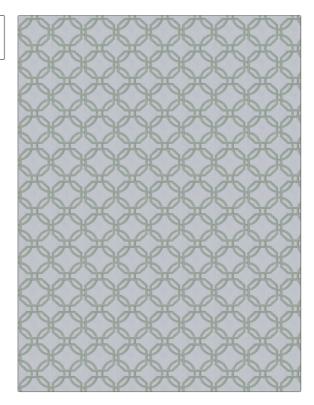

## FABRICUT Fabric Product Details

| color Aqua                           |                        |  |
|--------------------------------------|------------------------|--|
| BRAND                                | APPLICATION            |  |
| Fabricut                             | Fabric                 |  |
| USES                                 | CATEGORIES             |  |
| Bedding, Drapery                     | Crewels / Embroideries |  |
| воок                                 | COLORS                 |  |
| Natural Nuances (5 Books)<br>Mineral | Aqua / Teal            |  |
| DESIGN TYPES                         | SCALE                  |  |

Small

**Avanta Lattice** 

PATTERN

| WIDTH                | VERTICAL REPEAT   | HORIZONTAL REPEAT | CONTENT                                   |
|----------------------|-------------------|-------------------|-------------------------------------------|
| 52.00 in (132.08 cm) | 3.00 in (7.62 cm) | 3.12 in (7.92 cm) | 40% Viscose, 30%<br>Polyester, 30% Cotton |
| BACKING              | PRODUCT NUMBER    | DATE BOOKED       | COUNTRY                                   |
|                      | 9470602           | 07/2018           | India                                     |
| CLEANING CODES       | _                 |                   |                                           |
| S                    |                   |                   |                                           |

ADDITIONAL PRODUCT NOTES

Embroidery, Lattice /

Fretwork

RAILROADED

Not Railroaded

Embroidered Textiles Are Not, Guaranteed For Precise Color, Matching And Colorfastness., Color Placement Of Embroidery, May Vary. All Measurements, Quoted For Repeats Are, Approximate.