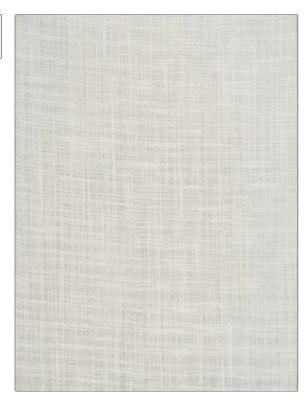

## FABRICUT Fabric Product Details

| PATTERN     | Woodnote |                                         |
|-------------|----------|-----------------------------------------|
| COLOR       | Angora   |                                         |
|             |          |                                         |
| BRAND       |          | APPLICATION                             |
| Fabricut    |          | Fabric                                  |
| USES        |          | CATEGORIES                              |
| Drapery     |          | Sheer, Solids / Small Scale<br>Patterns |
| воок        |          | COLORS                                  |
| Skyline     |          | Off White / Ivory                       |
|             |          |                                         |
| DESIGN TYPE | :S       | RAILROADED                              |
| Texture P   | lain     | Not Railroaded                          |

| WIDTH                | VERTICAL REPEAT   | HORIZONTAL REPEAT | CONTENT                                  |
|----------------------|-------------------|-------------------|------------------------------------------|
| 50.00 in (127.00 cm) | 0.00 in (0.00 cm) | 0.00 in (0.00 cm) | 45% Viscose, 40%<br>Polyester, 15% Linen |
| BACKING              | PRODUCT NUMBER    | DATE BOOKED       | COUNTRY                                  |
|                      | 9473503           | 01/2024           | India                                    |
| CLEANING CODES       |                   |                   |                                          |
| S                    |                   |                   |                                          |