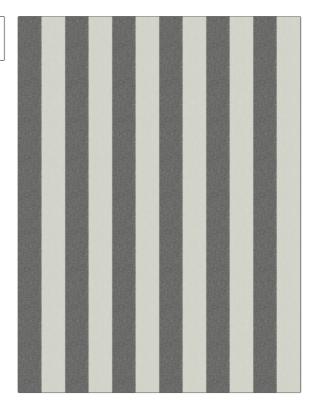

## FABRICUT° Fabric Product Details

| PATTERN Fall In Line COLOR 02     |                |
|-----------------------------------|----------------|
| BRAND                             | APPLICATION    |
| Fabricut                          | Fabric         |
| USES                              | CATEGORIES     |
| Bedding, Drapery,<br>Multipurpose | Wovens         |
| COLORS                            | DESIGN TYPES   |
| Black, Off White / Ivory          | Stripes        |
| SCALE                             | RAILROADED     |
| Small                             | Not Railroaded |