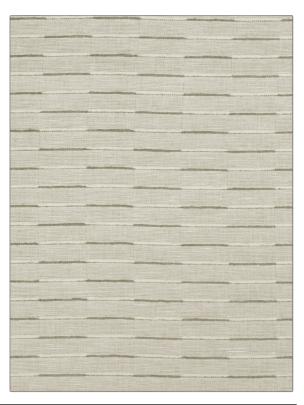

## FABRICUT Fabric Product Details

| PATTERN Serein Stripe COLOR 01 |                                   |
|--------------------------------|-----------------------------------|
| BRAND                          | APPLICATION                       |
| Fabricut                       | Fabric                            |
| USES                           | CATEGORIES                        |
| Drapery                        | Sheer, Casements, Linen           |
| COLORS                         | DESIGN TYPES                      |
| Grey, Linen                    | Stripes, Contemporary /<br>Modern |
| SCALE                          | RAILROADED                        |
| Medium                         | Not Railroaded                    |

| WIDTH                | VERTICAL REPEAT   | HORIZONTAL REPEAT | CONTENT               |
|----------------------|-------------------|-------------------|-----------------------|
| 54.00 in (137.16 cm) | 1.25 in (3.18 cm) | 3.75 in (9.52 cm) | 79% Linen, 21% Cotton |
| BACKING              | PRODUCT NUMBER    | COUNTRY           | CLEANING CODES        |
|                      | 9478301           | Turkey            |                       |