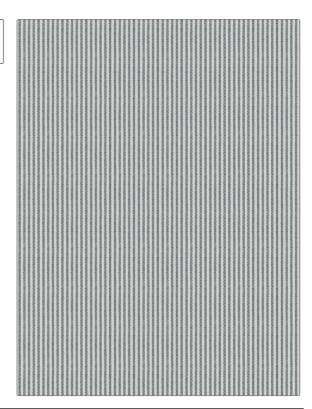

## FABRICUT Fabric Product Details

PATTERN **Starting Lineup Porcelain** COLOR

BRAND APPLICATION

**Fabricut** Fabric

USES CATEGORIES

Bedding, Drapery, Multipurpose

Wovens

DESIGN TYPES COLORS

Blue Stripes

SCALE RAILROADED

Small Not Railroaded

| WIDTH                | VERTICAL REPEAT   | HORIZONTAL REPEAT                                | CONTENT        |
|----------------------|-------------------|--------------------------------------------------|----------------|
| 54.00 in (137.16 cm) | 0.00 in (0.00 cm) | 0.12 in (0.30 cm)                                | 100% Cotton    |
| BACKING              | FIRE CODES        | DOUBLE RUBS                                      | PRODUCT NUMBER |
|                      | UFAC Class I      | Exceeds 51,000 Double<br>Rubs (Wyzenbeek Method) | 9478824        |
| COUNTRY              | CLEANING CODES    | _                                                |                |
| Portugal             | S                 |                                                  |                |