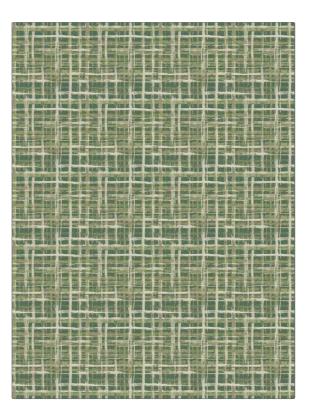

## ${ m F} \ { m A} \ { m B} \ { m R} \ { m I} \ { m C} \ { m U} \ { m T}^{"}$ Fabric Product Details

| PATTERN<br>COLOR                                             | Moondance<br>Beryl |                       |  |
|--------------------------------------------------------------|--------------------|-----------------------|--|
| BRAND                                                        |                    | APPLICATION           |  |
| Fabricut                                                     |                    | Fabric                |  |
| USES                                                         |                    | CATEGORIES            |  |
| Upholstery                                                   |                    | Easy To Clean, Wovens |  |
| воок                                                         |                    | COLORS                |  |
| Color Studio Clean (3<br>Books) Leaf                         |                    | Green                 |  |
| DESIGN TYPES                                                 |                    | SCALE                 |  |
| Jacquard Pattern, Check /<br>Plaid, Contemporary /<br>Modern |                    | Medium                |  |
| RAILROADED                                                   |                    |                       |  |