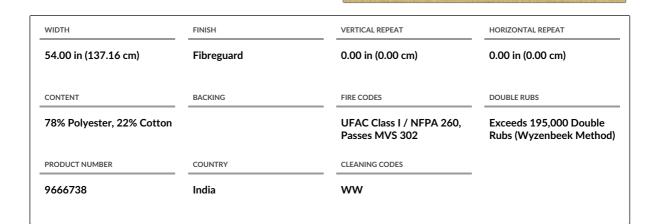

## $FABRICUT^{*}$ Fabric Product Details

| pattern Alpine<br>color 38                    |                                                                                                                    |  |
|-----------------------------------------------|--------------------------------------------------------------------------------------------------------------------|--|
| BRAND                                         | APPLICATION                                                                                                        |  |
| Fabricut                                      | Fabric                                                                                                             |  |
| USES                                          | CATEGORIES                                                                                                         |  |
| Bedding, Drapery,<br>Multipurpose, Upholstery | Washable, Easy To Clean,<br>Fibreguard, Faux Linen,<br>Solids / Small Scale<br>Patterns, Eco /<br>Environment Plus |  |
| COLORS                                        | DESIGN TYPES                                                                                                       |  |
| Gold                                          | Solid, Texture Plain                                                                                               |  |
| RAILROADED                                    |                                                                                                                    |  |
| Not Railroaded                                |                                                                                                                    |  |

ADDITIONAL PRODUCT NOTES

Fibreguard, Pfas-Free, Easy To Clean Finish, Passes 100,000 Martindale Tst, Oeko Tex Standard 100, Iso 14001, Ca Tb 117-2013, Exclusive Pattern, Eco / Environment Plus

fabricut.com | (800) 999-8200