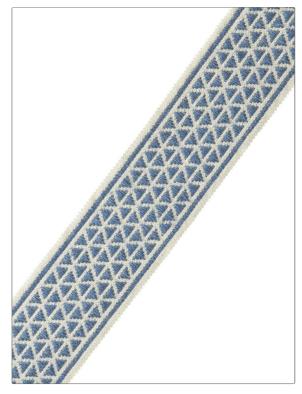

## FABRICUT° Trimming Product Details

PATTERN Diamondscape
COLOR 10

BRAND APPLICATION

Trimming

USES CATEGORIES

Bedding, Window, Accessories, Furniture

COLORS

| WIDTH             | VERTICAL REPEAT   | HORIZONTAL REPEAT | CONTENT                                                         |
|-------------------|-------------------|-------------------|-----------------------------------------------------------------|
| 2.50 in (6.35 cm) | 0.00 in (0.00 cm) | 0.00 in (0.00 cm) | 40% Linen, 24% Jute, 16%<br>Viscose, 10% Rayon, 10%<br>Metallic |
| PRODUCT NUMBER    | COUNTRY           |                   |                                                                 |
| 9725501           | China             |                   |                                                                 |

ADDITIONAL PRODUCT NOTES

**Light Blue** 

Border / Braid / Tape, Width: 2.50 In