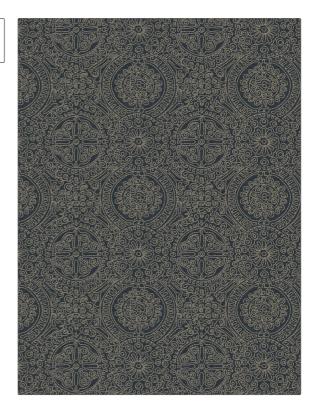

## FABRICUT Fabric Product Details

| PATTERN Calabasas COLOR Denim             |                        |  |
|-------------------------------------------|------------------------|--|
| BRAND                                     | APPLICATION            |  |
| Fabricut                                  | Fabric                 |  |
| USES                                      | CATEGORIES             |  |
| Bedding, Drapery                          | Crewels / Embroideries |  |
| воок                                      | COLORS                 |  |
| Luxe Nuances (4 Books)<br>Sapphire Forest | Blue                   |  |
| DESIGN TYPES                              | SCALE                  |  |
| Embroidery, Global /<br>Ethnic, Medallion | Medium                 |  |
| RAILROADED                                |                        |  |

| WIDTH                | VERTICAL REPEAT     | HORIZONTAL REPEAT   | CONTENT                                                           |
|----------------------|---------------------|---------------------|-------------------------------------------------------------------|
| 48.00 in (121.92 cm) | 11.00 in (27.94 cm) | 12.00 in (30.48 cm) | Embroidery: 100%<br>Polyester, Base: 50%<br>Polyester, 50% Cotton |
| BACKING              | PRODUCT NUMBER      | DATE BOOKED         | COUNTRY                                                           |
|                      | 9751302             | 02/2019             | India                                                             |
| CLEANING CODES       |                     |                     |                                                                   |
| S                    | _                   |                     |                                                                   |
|                      |                     |                     |                                                                   |

ADDITIONAL PRODUCT NOTES

Not Railroaded

Exclusive Pattern, Embroidered Textiles Are Not, Guaranteed For Precise Color, Matching And Colorfastness., Color Placement Of Embroidery, May Vary. All Measurements, Quoted For Repeats Are, Approximate.