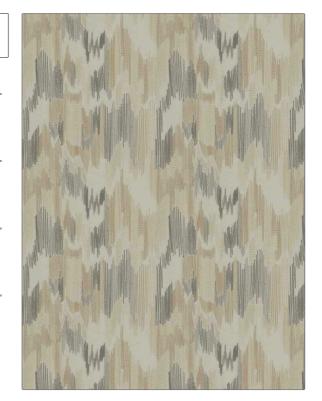

## FABRICUT Fabric Product Details

| PATTERN | Outrageous |
|---------|------------|
| COLOR   | Nutria     |

BRAND

APPLICATION

**Fabricut** 

Fabric

USES

CATEGORIES

Bedding, Drapery

Crewels / Embroideries

воок

COLORS

Luxe Nuances (4 Books) Granite Moon Grey, Beige, Linen

DESIGN TYPES

SCALE

Embroidery, Contemporary / Modern, Abstract

Medium

RAILROADED

Not Railroaded

| VERTICAL REPEAT     | HORIZONTAL REPEAT                   | CONTENT                                                             |
|---------------------|-------------------------------------|---------------------------------------------------------------------|
| 15.00 in (38.10 cm) | 12.75 in (32.38 cm)                 | Embroidery: 100%<br>Polyester, Base: 100%<br>Cotton                 |
| PRODUCT NUMBER      | DATE BOOKED                         | COUNTRY                                                             |
| 9751601             | 02/2019                             | India                                                               |
| _                   |                                     |                                                                     |
|                     |                                     |                                                                     |
|                     | 15.00 in (38.10 cm)  PRODUCT NUMBER | 15.00 in (38.10 cm) 12.75 in (32.38 cm)  PRODUCT NUMBER DATE BOOKED |