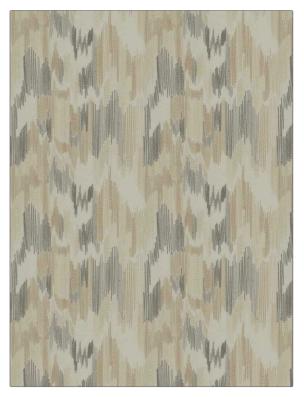

## FABRICUT Fabric Product Details

| PATTERN<br>COLOR   | Outrageous<br>01 |                                                |  |
|--------------------|------------------|------------------------------------------------|--|
|                    |                  |                                                |  |
| BRAND              |                  | APPLICATION                                    |  |
| Fabricut           |                  | Fabric                                         |  |
| USES               |                  | CATEGORIES                                     |  |
| Bedding, Drapery   |                  | Crewels / Embroideries                         |  |
| COLORS             |                  | DESIGN TYPES                                   |  |
| Grey, Beige, Linen |                  | Embroidery, Contemporary<br>/ Modern, Abstract |  |
| SCALE              |                  | RAILROADED                                     |  |
| Medium             |                  | Not Railroaded                                 |  |

| WIDTH                | VERTICAL REPEAT     | HORIZONTAL REPEAT   | CONTENT                                             |
|----------------------|---------------------|---------------------|-----------------------------------------------------|
| 51.00 in (129.54 cm) | 15.00 in (38.10 cm) | 12.75 in (32.38 cm) | Embroidery: 100%<br>Polyester, Base: 100%<br>Cotton |
| BACKING              | PRODUCT NUMBER      | COUNTRY             | CLEANING CODES                                      |
|                      | 9751701             | India               | S                                                   |

ADDITIONAL PRODUCT NOTES

Exclusive Pattern, Embroidered Textiles Are Not, Guaranteed For Precise Color, Matching And Colorfastness., Color Placement Of Embroidery, May Vary. All Measurements, Quoted For Repeats Are, Approximate.