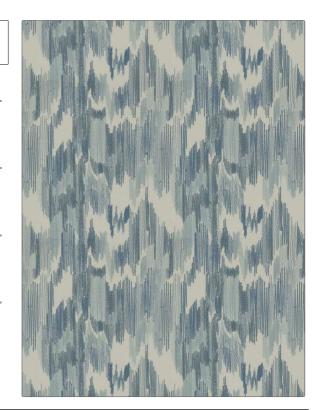

## FABRICUT Fabric Product Details

PATTERN Outrageous
COLOR 02

BRAND APPLICATION

Fabricut Fabric

USES CATEGORIES

Bedding, Drapery Crewels / Embroideries

COLORS DESIGN TYPES

Blue Embroidery, Contemporary

/ Modern, Abstract

SCALE RAILROADED

Medium Not Railroaded

| WIDTH                | VERTICAL REPEAT     | HORIZONTAL REPEAT   | CONTENT                                             |
|----------------------|---------------------|---------------------|-----------------------------------------------------|
| 51.00 in (129.54 cm) | 15.00 in (38.10 cm) | 12.75 in (32.38 cm) | Embroidery: 100%<br>Polyester, Base: 100%<br>Cotton |
| BACKING              | PRODUCT NUMBER      | COUNTRY             | CLEANING CODES                                      |
|                      | 9751702             | India               | S                                                   |