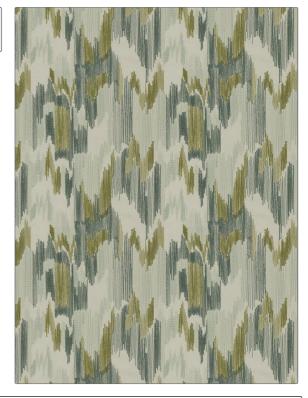

## FABRICUT Fabric Product Details

| PATTERN Outrageous color 03 |                                                |  |
|-----------------------------|------------------------------------------------|--|
| BRAND                       | APPLICATION                                    |  |
| BRAND                       | APPLICATION                                    |  |
| Fabricut                    | Fabric                                         |  |
|                             |                                                |  |
| USES                        | CATEGORIES                                     |  |
| Bedding, Drapery            | Crewels / Embroideries                         |  |
|                             |                                                |  |
| COLORS                      | DESIGN TYPES                                   |  |
| Green                       | Embroidery, Contemporary<br>/ Modern, Abstract |  |

RAILROADED

**Not Railroaded** 

SCALE

Medium

| WIDTH                | VERTICAL REPEAT     | HORIZONTAL REPEAT   | CONTENT                                             |
|----------------------|---------------------|---------------------|-----------------------------------------------------|
| 51.00 in (129.54 cm) | 15.00 in (38.10 cm) | 12.75 in (32.38 cm) | Embroidery: 100%<br>Polyester, Base: 100%<br>Cotton |
| BACKING PROD         | PRODUCT NUMBER      | COUNTRY             | CLEANING CODES                                      |
|                      | 9751703             | India               | S                                                   |