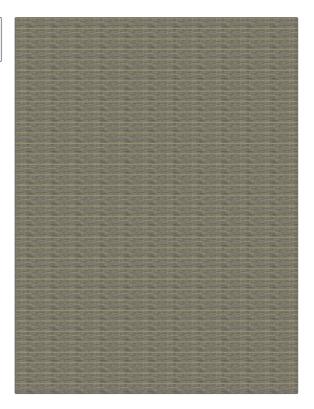

## FABRICUT® Fabric Product Details

|                                 | Sumptuous Stripe<br>Bamboo |  |
|---------------------------------|----------------------------|--|
| BRAND                           | APPLICATION                |  |
| Fabricut                        | Fabric                     |  |
| USES                            | CATEGORIES                 |  |
| Bedding, Draper                 | y Wovens                   |  |
| воок                            | COLORS                     |  |
| Luxe Nuances (4<br>Granite Moon | Books) Brown, Taupe / Tan  |  |
| DESIGN TYPES                    | SCALE                      |  |
| Stripes                         | Small                      |  |
| RAILROADED                      |                            |  |
| Not Railroaded                  |                            |  |