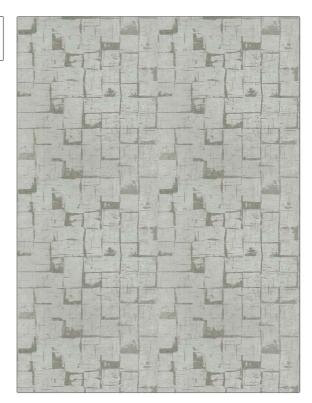

## FABRICUT Fabric Product Details

PATTERN Ultra Lavish COLOR 01

BRAND APPLICATION

Fabricut Fabric

USES CATEGORIES

Bedding, Drapery, Chenille Multipurpose, Upholstery

COLORS DESIGN TYPES

Grey, Metallic Texture Plain, Abstract

SCALE RAILROADED

Medium Not Railroaded

| WIDTH                | VERTICAL REPEAT     | HORIZONTAL REPEAT                                | CONTENT        |
|----------------------|---------------------|--------------------------------------------------|----------------|
| 54.00 in (137.16 cm) | 25.25 in (64.14 cm) | 27.00 in (68.58 cm)                              | 100% Polyester |
| BACKING              | FIRE CODES          | DOUBLE RUBS                                      | PRODUCT NUMBER |
|                      | UFAC Class I        | Exceeds 51,000 Double<br>Rubs (Wyzenbeek Method) | 9755101        |
| COUNTRY              | CLEANING CODES      | _                                                |                |
| China                | S                   |                                                  |                |