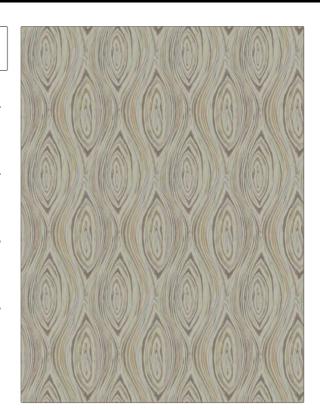

## FABRICUT Fabric Product Details

| PATTERN | Lifetime Memory |
|---------|-----------------|
| COLOR   | Prisma          |

BRAND

APPLICATION

**Fabricut** 

Fabric

USES

CATEGORIES

Bedding, Drapery, Multipurpose Prints

воок

COLORS

Luxe Nuances (4 Books) Champagne Pink, Multi-Color

DESIGN TYPES

SCALE

**Novelty, Print Pattern** 

Medium

RAILROADED

Not Railroaded

| WIDTH                | VERTICAL REPEAT                                  | HORIZONTAL REPEAT   | CONTENT     |
|----------------------|--------------------------------------------------|---------------------|-------------|
| 54.00 in (137.16 cm) | 23.37 in (59.36 cm)                              | 13.50 in (34.29 cm) | 100% Cotton |
| BACKING              | DOUBLE RUBS                                      | PRODUCT NUMBER      | DATE BOOKED |
|                      | Exceeds 15,000 Double<br>Rubs (Wyzenbeek Method) | 9760001             | 02/2019     |
| COUNTRY              | CLEANING CODES                                   |                     |             |
| Italy                | S                                                |                     |             |
|                      |                                                  |                     |             |