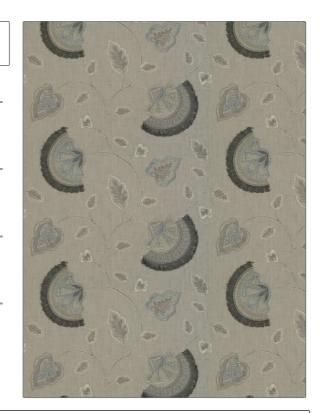

## FABRICUT Fabric Product Details

PATTERN Capac Fringe COLOR 01

BRAND APPLICATION

Fabricut Fabric

USES CATEGORIES

Bedding, Drapery Crewels / Embroideries

COLORS DESIGN TYPES

Grey Embroidery, Floral

SCALE RAILROADED

Medium Not Railroaded

| WIDTH                | VERTICAL REPEAT    | HORIZONTAL REPEAT   | CONTENT                                                           |
|----------------------|--------------------|---------------------|-------------------------------------------------------------------|
| 51.00 in (129.54 cm) | 9.12 in (23.16 cm) | 12.87 in (32.69 cm) | Embroidery: 100%<br>Polyester, Base: 52%<br>Cotton, 48% Polyester |
| BACKING              | PRODUCT NUMBER     | COUNTRY             | CLEANING CODES                                                    |
|                      | 9773501            | India               | S                                                                 |