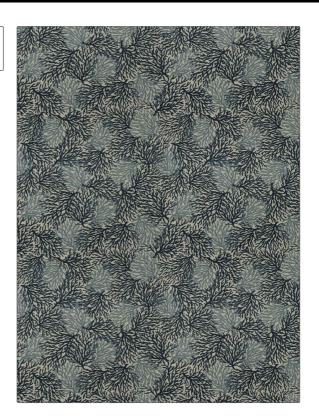

## FABRICUT Fabric Product Details

| PATTERN | Mikkel Reef |
|---------|-------------|
| COLOR   | Ocean       |

BRAND APPLICATION

**Fabricut** Fabric

USES CATEGORIES

Bedding, Drapery,Wovens Multipurpose, Upholstery

воок COLORS

Blue

Chromatics Vol. XXVI (4 Books) Azure

DESIGN TYPES SCALE

Jacquard Pattern Large

RAILROADED

Not Railroaded

| WIDTH                | VERTICAL REPEAT     | HORIZONTAL REPEAT                                | CONTENT        |
|----------------------|---------------------|--------------------------------------------------|----------------|
| 56.00 in (142.24 cm) | 27.50 in (69.85 cm) | 28.75 in (73.02 cm)                              | 100% Polyester |
| BACKING              | FIRE CODES          | DOUBLE RUBS                                      | PRODUCT NUMBER |
|                      | UFAC Class I        | Exceeds 20,000 Double<br>Rubs (Wyzenbeek Method) | 9773901        |
| DATE BOOKED          | COUNTRY             | CLEANING CODES                                   |                |
| 02/2019              | China               | S                                                |                |