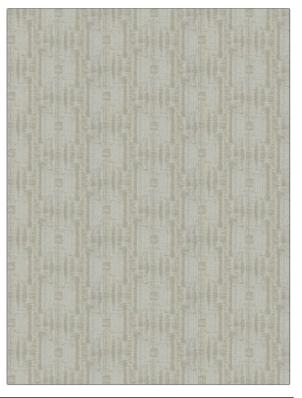

## $FABRICUT^{*}$ Fabric Product Details

| PATTERN Suntory<br>COLOR 02                   |                |  |
|-----------------------------------------------|----------------|--|
|                                               |                |  |
| BRAND                                         | APPLICATION    |  |
| Fabricut                                      | Fabric         |  |
|                                               |                |  |
| USES                                          | CATEGORIES     |  |
| Bedding, Drapery,<br>Multipurpose, Upholstery | Wovens<br>ry   |  |
| COLORS                                        | DESIGN TYPES   |  |
| Grey, Off White / Ivory                       | Texture Plain  |  |
|                                               |                |  |
| SCALE                                         | RAILROADED     |  |
| Medium                                        | Not Railroaded |  |

| WIDTH                  | VERTICAL REPEAT    | HORIZONTAL REPEAT  | CONTENT                   |
|------------------------|--------------------|--------------------|---------------------------|
| 54.00 in (137.16 cm)   | 5.62 in (14.27 cm) | 9.12 in (23.16 cm) | 60% Polyester, 40% Cotton |
| BACKING PRODUCT NUMBER | COUNTRY            | CLEANING CODES     |                           |
|                        | 9778202            | India              | S                         |