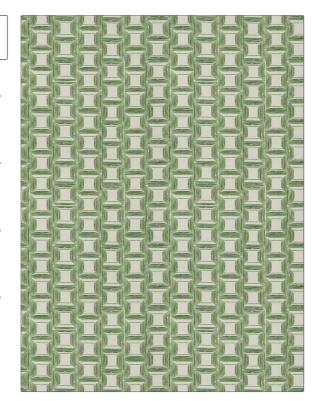

## FABRICUT Fabric Product Details

| PATTERN Klein Square COLOR Kelly Green             |             |
|----------------------------------------------------|-------------|
| BRAND                                              | APPLICATION |
| Fabricut                                           | Fabric      |
| USES                                               | CATEGORIES  |
| Bedding, Drapery,<br>Multipurpose, Upholstery      | Prints      |
| воок                                               | COLORS      |
| Chromatics Vol. XXVI (4<br>Books) Succulent        | Green       |
| DESIGN TYPES                                       | SCALE       |
| Geometric, Print Pattern,<br>Contemporary / Modern | Medium      |