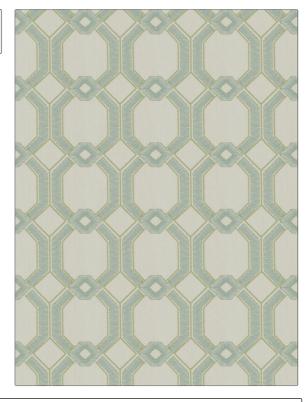

## FABRICUT Fabric Product Details

| PATTERN Inhotim COLOR 02 |                                   |  |
|--------------------------|-----------------------------------|--|
| BRAND                    | APPLICATION                       |  |
| Fabricut                 | Fabric                            |  |
| USES                     | CATEGORIES                        |  |
| Bedding, Drapery         | Crewels / Embroideries            |  |
| COLORS                   | DESIGN TYPES                      |  |
| Aqua / Teal              | Embroidery, Lattice /<br>Fretwork |  |
| SCALE                    | RAILROADED                        |  |
| Large                    | Not Railroaded                    |  |

| WIDTH                  | VERTICAL REPEAT    | HORIZONTAL REPEAT  | CONTENT                                                |
|------------------------|--------------------|--------------------|--------------------------------------------------------|
| 54.00 in (137.16 cm)   | 6.12 in (15.54 cm) | 6.75 in (17.14 cm) | Embroidery: 100%<br>Polyester, Base: 100%<br>Polyester |
| BACKING PRODUCT NUMBER | COUNTRY            | CLEANING CODES     |                                                        |
|                        | 9786602            | India              | S                                                      |