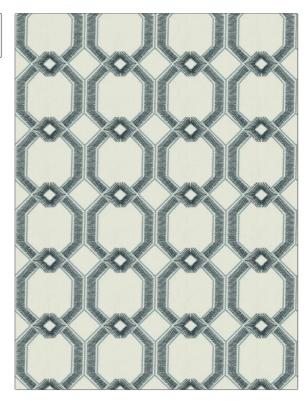

## FABRICUT Fabric Product Details

| PATTERN          | Inhotim |                                   |  |
|------------------|---------|-----------------------------------|--|
| COLOR            | 03      |                                   |  |
|                  |         |                                   |  |
| BRAND            |         | APPLICATION                       |  |
| Fabricut         |         | Fabric                            |  |
| USES             |         | CATEGORIES                        |  |
|                  |         |                                   |  |
| Bedding, Drapery |         | Crewels / Embroideries            |  |
|                  |         |                                   |  |
| COLORS           |         | DESIGN TYPES                      |  |
| Blue, Navy       |         | Embroidery, Lattice /<br>Fretwork |  |
| SCALE            |         | RAILROADED                        |  |
| Large            |         | Not Railroaded                    |  |

| WIDTH                | VERTICAL REPEAT    | HORIZONTAL REPEAT  | CONTENT                                                |
|----------------------|--------------------|--------------------|--------------------------------------------------------|
| 54.00 in (137.16 cm) | 6.12 in (15.54 cm) | 6.75 in (17.14 cm) | Embroidery: 100%<br>Polyester, Base: 100%<br>Polyester |
| BACKING              | PRODUCT NUMBER     | COUNTRY            | CLEANING CODES                                         |
|                      | 9786603            | India              | S                                                      |