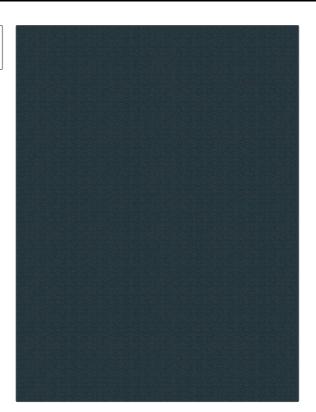

## FABRICUT Fabric Product Details

**Ductile Diamond** PATTERN Heritage COLOR

BRAND APPLICATION

**Fabricut** Fabric

USES CATEGORIES

Bedding, Multipurpose,Solids / Small Scale Upholstery **Patterns** 

Blue

Small

воок COLORS

Chromatics Vol. XXVI (4 Books) Azure

DESIGN TYPES SCALE

Small Scale Woven, Diamond

RAILROADED

Not Railroaded

| WIDTH                | VERTICAL REPEAT   | HORIZONTAL REPEAT                                | CONTENT        |
|----------------------|-------------------|--------------------------------------------------|----------------|
| 55.00 in (139.70 cm) | 0.87 in (2.21 cm) | 1.00 in (2.54 cm)                                | 100% Polyester |
| BACKING              | FIRE CODES        | DOUBLE RUBS                                      | PRODUCT NUMBER |
| 100% Acrylic Backing | UFAC Class I      | Exceeds 51,000 Double<br>Rubs (Wyzenbeek Method) | 9788603        |
| DATE BOOKED          | COUNTRY           | CLEANING CODES                                   |                |
| 02/2019              | China             | S                                                |                |