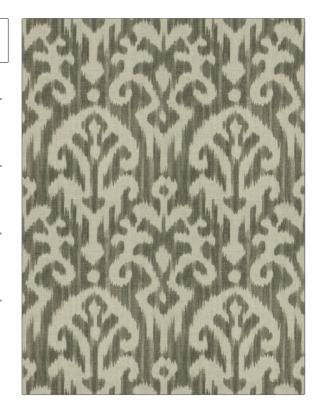

## FABRICUT Fabric Product Details

PATTERN Hue lkat
COLOR 03

BRAND APPLICATION
Fabricut Fabric

USES CATEGORIES

Bedding, Drapery, Prints Multipurpose, Upholstery

COLORS

DESIGN TYPES

Grey, Linen Global / Ethnic, Print

**Pattern** 

SCALE RAILROADED

Large Not Railroaded

| WIDTH                | FINISH                        | VERTICAL REPEAT     | HORIZONTAL REPEAT                                |
|----------------------|-------------------------------|---------------------|--------------------------------------------------|
| 54.00 in (137.16 cm) | Soil & Stain Repellent Finish | 17.50 in (44.45 cm) | 13.50 in (34.29 cm)                              |
| CONTENT              | BACKING                       | FIRE CODES          | DOUBLE RUBS                                      |
| 55% Linen, 45% Rayon |                               | UFAC Class I        | Exceeds 15,000 Double<br>Rubs (Wyzenbeek Method) |
| PRODUCT NUMBER       | COUNTRY                       | CLEANING CODES      | _                                                |
| 9789303              | Printed In USA                | S                   |                                                  |