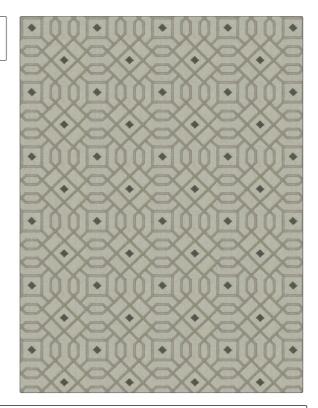

## FABRICUT Fabric Product Details

PATTERN **Armonk Lattice** COLOR BRAND APPLICATION **Fabricut Fabric** USES CATEGORIES Bedding, Drapery Crewels / Embroideries COLORS DESIGN TYPES Embroidery, Lattice / Grey Fretwork RAILROADED **Not Railroaded** 

| WIDTH                | VERTICAL REPEAT    | HORIZONTAL REPEAT  | CONTENT                                                       |
|----------------------|--------------------|--------------------|---------------------------------------------------------------|
| 50.00 in (127.00 cm) | 6.00 in (15.24 cm) | 6.25 in (15.88 cm) | Embroidery: 100% Rayon,<br>Base: 58% Cotton, 42%<br>Polyester |
| BACKING              | PRODUCT NUMBER     | COUNTRY            | CLEANING CODES                                                |
|                      | 9793901            | India              | S                                                             |