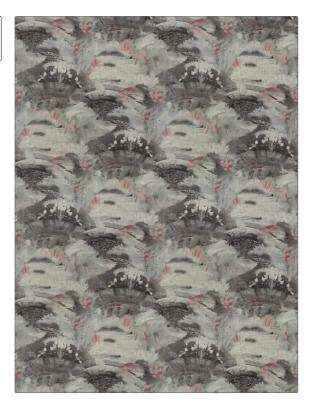

## FABRICUT Fabric Product Details

PATTERN Paradise Valley COLOR 02

BRAND APPLICATION

Fabricut Fabric

USES CATEGORIES

Bedding, Drapery, Prints

Multipurpose, Upholstery

COLORS DESIGN TYPES

Grey, Pink Print Pattern,

Contemporary / Modern, Abstract

RAILROADED

SCALE

Large Not Railroaded

| WIDTH                | FINISH                        | VERTICAL REPEAT         | HORIZONTAL REPEAT                                |
|----------------------|-------------------------------|-------------------------|--------------------------------------------------|
| 54.00 in (137.16 cm) | Soil & Stain Repellent Finish | 26.75 in (67.94 cm)     | 27.00 in (68.58 cm)                              |
| CONTENT              | BACKING                       | FIRE CODES              | DOUBLE RUBS                                      |
| 100% Cotton          |                               | UFAC Class I / NFPA 260 | Exceeds 30,000 Double<br>Rubs (Wyzenbeek Method) |
| PRODUCT NUMBER       | COUNTRY                       | CLEANING CODES          |                                                  |
| 9794102              | South Korea                   | S                       |                                                  |