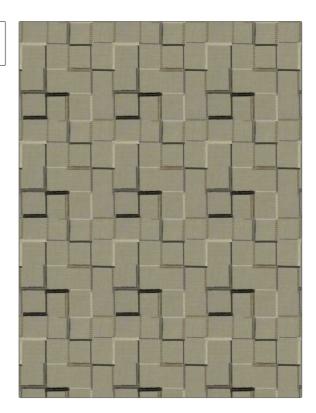

## FABRICUT Fabric Product Details

| PATTERN Travilah                       |                        |  |
|----------------------------------------|------------------------|--|
| color Truffle                          |                        |  |
|                                        |                        |  |
| BRAND                                  | APPLICATION            |  |
| Fabricut                               | Fabric                 |  |
| USES                                   | CATEGORIES             |  |
| Bedding, Drapery                       | Crewels / Embroideries |  |
| воок                                   | COLORS                 |  |
| Luxe Nuances (4 Books)<br>Granite Moon | Taupe / Tan, Linen     |  |
| DESIGN TYPES                           | SCALE                  |  |
| Embroidery, Contemporary<br>/ Modern   | Medium                 |  |

| WIDTH                | VERTICAL REPEAT    | HORIZONTAL REPEAT  | CONTENT                                                       |
|----------------------|--------------------|--------------------|---------------------------------------------------------------|
| 53.00 in (134.62 cm) | 9.25 in (23.50 cm) | 8.87 in (22.53 cm) | Embroidery: 100% Rayon,<br>Base: 73% Cotton, 27%<br>Polyester |
| BACKING              | PRODUCT NUMBER     | DATE BOOKED        | COUNTRY                                                       |
|                      | 9794201            | 02/2019            | India                                                         |
| CLEANING CODES       |                    |                    |                                                               |
| S                    |                    |                    |                                                               |
|                      |                    |                    |                                                               |