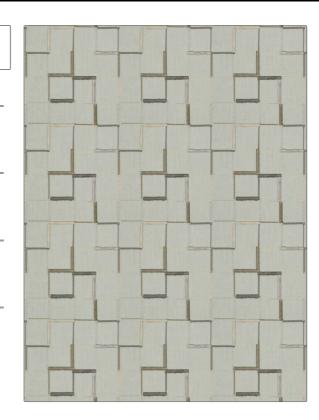

## FABRICUT Fabric Product Details

| PATTERN<br>COLOR | Travilah<br>Cashmere |             |  |
|------------------|----------------------|-------------|--|
| BRAND            |                      | APPLICATION |  |

Fabric

USES CATEGORIES

Bedding, Drapery Crewels / Embroideries

воок COLORS

Luxe Nuances (4 Books) Champagne

Taupe / Tan, Off White / Ivory

SCALE

Medium

**Embroidery, Contemporary** 

/ Modern

DESIGN TYPES

**Fabricut** 

RAILROADED

Not Railroaded

| WIDTH                | VERTICAL REPEAT    | HORIZONTAL REPEAT  | CONTENT                                                      |
|----------------------|--------------------|--------------------|--------------------------------------------------------------|
| 53.00 in (134.62 cm) | 9.25 in (23.50 cm) | 8.87 in (22.53 cm) | Embroidery: 100% Rayon<br>Base: 73% Cotton, 27%<br>Polyester |
| BACKING              | PRODUCT NUMBER     | DATE BOOKED        | COUNTRY                                                      |
|                      | 9794202            | 02/2019            | India                                                        |
| CLEANING CODES       | _                  |                    |                                                              |
| S                    |                    |                    |                                                              |