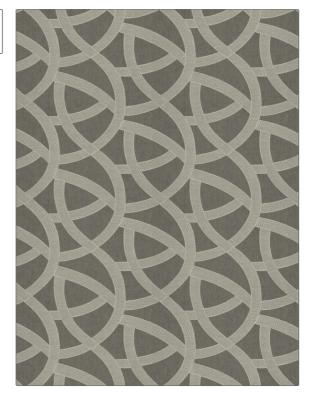

## FABRICUT° Fabric Product Details

| PATTERN<br>COLOR           | Inheritance<br>01 |                                            |  |
|----------------------------|-------------------|--------------------------------------------|--|
|                            |                   |                                            |  |
| BRAND                      |                   | APPLICATION                                |  |
| Fabricut                   |                   | Fabric                                     |  |
|                            |                   |                                            |  |
| USES                       |                   | CATEGORIES                                 |  |
| Bedding, Drapery           |                   | Crewels / Embroideries                     |  |
|                            |                   |                                            |  |
| COLORS                     |                   | DESIGN TYPES                               |  |
| Fabricut  USES  Bedding, D | Orapery           | Fabric  CATEGORIES  Crewels / Embroideries |  |

COLORS

DESIGN TYPES

Embroidery, Contemporary / Modern, Abstract

SCALE

RAILROADED

Not Railroaded

| WIDTH                | VERTICAL REPEAT    | HORIZONTAL REPEAT   | CONTENT                                                       |
|----------------------|--------------------|---------------------|---------------------------------------------------------------|
| 52.00 in (132.08 cm) | 9.00 in (22.86 cm) | 13.00 in (33.02 cm) | Embroidery: 100% Rayon,<br>Base: 50% Polyester, 50%<br>Cotton |
| BACKING              | PRODUCT NUMBER     | COUNTRY             | CLEANING CODES                                                |
|                      | 9795601            | India               | S                                                             |