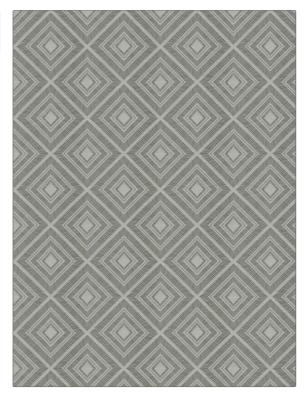

## FABRICUT Fabric Product Details

| PATTERN<br>COLOR | Hammock Dia | amond             |  |
|------------------|-------------|-------------------|--|
| BRAND            |             | APPLICATION       |  |
| Fabricut         |             | Fabric            |  |
| USES             |             | CATEGORIES        |  |
| Bedding, I       | Drapery     | Wovens, Faux Silk |  |
| COLORS           |             | DESIGN TYPES      |  |
| Grey             |             | Diamond           |  |
| SCALE            |             | RAILROADED        |  |

Not Railroaded

Medium

| WIDTH                | VERTICAL REPEAT    | HORIZONTAL REPEAT  | CONTENT                   |
|----------------------|--------------------|--------------------|---------------------------|
| 56.00 in (142.24 cm) | 7.00 in (17.78 cm) | 7.00 in (17.78 cm) | 56% Polyester, 44% Cotton |
| BACKING              | PRODUCT NUMBER     | COUNTRY            | CLEANING CODES            |
|                      | 9798602            | Turkey             | S                         |