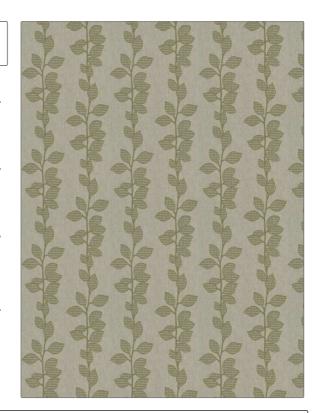

## FABRICUT Fabric Product Details

PATTERN Rosseau Leaves color 106

BRAND APPLICATION

Fabricut Fabric

USES CATEGORIES

Bedding, Drapery Crewels / Embroideries

COLORS DESIGN TYPES

Green Embroidery, Leaves,

Stripes, Contemporary / Modern

SCALE RAILROADED

Medium Not Railroaded

| WIDTH                | VERTICAL REPEAT    | HORIZONTAL REPEAT  | CONTENT                                                                   |
|----------------------|--------------------|--------------------|---------------------------------------------------------------------------|
| 51.00 in (129.54 cm) | 9.12 in (23.16 cm) | 8.50 in (21.59 cm) | Embroidery: 100% Cotton,<br>Base: 68% Polyester, 21%<br>Cotton, 11% Linen |
| BACKING              | PRODUCT NUMBER     | COUNTRY            | CLEANING CODES                                                            |
|                      | 9806206            | India              | S                                                                         |

ADDITIONAL PRODUCT NOTES

Exclusive Pattern, Embroidered Textiles Are Not, Guaranteed For Precise Color, Matching And Colorfastness., Color Placement Of Embroidery, May Vary. All Measurements, Quoted For Repeats Are, Approximate.