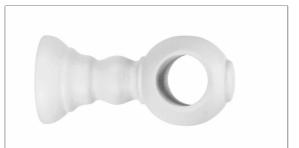

## $FABRICUT^{*}$ Hardware Product Details

| PATTERN BYB3505F<br>COLOR Barnwood Cream 915 |                                |
|----------------------------------------------|--------------------------------|
| BRAND                                        | APPLICATION                    |
| Byron & Byron                                | Hardware                       |
| CATEGORY                                     | воок                           |
| Brackets                                     | Byron & Byron Barnwood         |
| COLORS                                       | STYLE                          |
| Light Brown                                  | Closed / Ceiling Mount         |
| MATERIALS                                    | DATE BOOKED                    |
| Wood                                         | 06/2020                        |
| BASE                                         | POLE DIAMETER                  |
| 2 1/8" (5.398 cm)                            | Compatible With 1 3/8<br>Poles |
| DIAMETER                                     | LENGTH                         |
| 1 3/8" (3.492 cm)                            | 5.50 in (13.97 cm)             |
| PROJECTION                                   | PRODUCT NUMBER                 |
| 4 1/8" (10.478 cm)                           | 0983703                        |