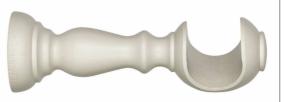

| BRAND              | APPLICATION                 |
|--------------------|-----------------------------|
| Byron & Byron      | Hardware                    |
| CATEGORY           | воок                        |
| Brackets           | Byron & Byron Barnwood      |
| COLORS             | STYLE                       |
| Grey               | Extended Cup                |
| MATERIALS          | DATE BOOKED                 |
| Wood               | 06/2020                     |
| BASE               | POLE DIAMETER               |
| 2 7/8" (7.302 cm)  | Compatible With 1 3/4 Poles |
| DIAMETER           | LENGTH                      |
| 1 3/4" (4.445 cm)  | 8.75 in (22.22 cm)          |
| PROJECTION         | PRODUCT NUMBER              |
| 7 1/8" (18.098 cm) | 0984305                     |