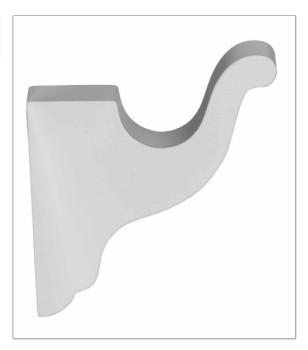

## FABRICUT<sup>®</sup>Hardware Product Details

| PATTERN<br>COLOR   | BYB5507F<br>Dove Grey 94 | 10                             |
|--------------------|--------------------------|--------------------------------|
| BRAND              |                          | APPLICATION                    |
| Byron & Byron      |                          | Hardware                       |
| CATEGORY           |                          | воок                           |
| Brackets           |                          | Byron & Byron Barnwood         |
| COLORS             |                          | STYLE                          |
| Grey               |                          | Decorative Architrave          |
| MATERIALS          |                          | DATE BOOKED                    |
| Wood               |                          | 06/2020                        |
| BASE               |                          | POLE DIAMETER                  |
| 1" (2.540 cm)      |                          | Compatible With 2 1/8<br>Poles |
| DIAMETER           |                          | LENGTH                         |
| 2 1/8" (5.398 cm)  |                          | 6.12 in (15.56 cm)             |
| HEIGHT             |                          | PROJECTION                     |
| 6.00 in (15.24 cm) |                          | 3 3/8" (8.572 cm)              |
| PRODUCT NUMBER     |                          | COUNTRY                        |
| 0985805            |                          | United Kingdom                 |