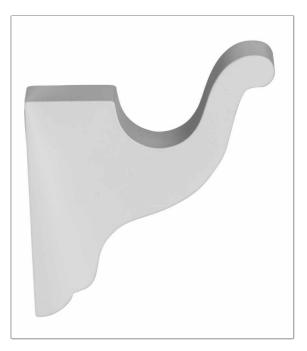

## FABRICUT<sup>®</sup>Hardware Product Details

| PATTERN BYB5507F<br>COLOR Moss Green 981 |                                |
|------------------------------------------|--------------------------------|
| BRAND                                    | APPLICATION                    |
| Byron & Byron                            | Hardware                       |
| CATEGORY                                 | воок                           |
| Brackets                                 | Byron & Byron Barnwood         |
| COLORS                                   | STYLE                          |
| Grey                                     | Decorative Architrave          |
| MATERIALS                                | DATE BOOKED                    |
| Wood                                     | 06/2020                        |
| BASE                                     | POLE DIAMETER                  |
| 1" (2.540 cm)                            | Compatible With 2 1/8<br>Poles |
| DIAMETER                                 | LENGTH                         |
| 2 1/8" (5.398 cm)                        | 6.12 in (15.56 cm)             |
| HEIGHT                                   | PROJECTION                     |
| 6.00 in (15.24 cm)                       | 3 3/8" (8.572 cm)              |
| PRODUCT NUMBER                           | COUNTRY                        |
| 0985807                                  | United Kingdom                 |