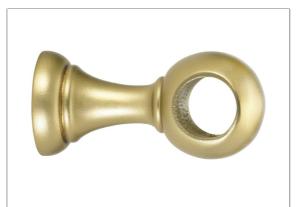

## $FABRICUT^{*}$ Hardware Product Details

| PATTERN BYB3535F<br>COLOR Burnished Gold 921 |                                  |
|----------------------------------------------|----------------------------------|
| BRAND                                        | APPLICATION                      |
| Byron & Byron                                | Hardware                         |
| CATEGORY                                     | воок                             |
| Brackets                                     | Byron & Byron Romantic<br>Floral |
| COLORS                                       | STYLE                            |
| Gold                                         | Closed / Ceiling Mount           |
| MATERIALS                                    | DATE BOOKED                      |
| Wood                                         | 06/2020                          |
| BASE                                         | POLE DIAMETER                    |
| 2 1/4" (5.715 cm)                            | Compatible With 1 3/8<br>Poles   |
| DIAMETER                                     | LENGTH                           |
| 1 3/8" (3.492 cm)                            | 5.38 in (13.65 cm)               |
| PROJECTION                                   | PRODUCT NUMBER                   |
| 4 1/8" (10.478 cm)                           | 0997604                          |