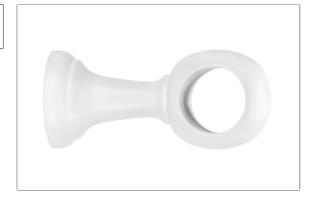

## FABRICUT Hardware Product Details

| PATTERN | BYB4535F      |
|---------|---------------|
| COLOR   | New White 904 |

| BRAND              | APPLICATION                      |
|--------------------|----------------------------------|
| Byron & Byron      | Hardware                         |
| CATEGORY           | воок                             |
| Brackets           | Byron & Byron Romantic<br>Floral |
| COLORS             | STYLE                            |
| White / Ivory      | Closed / Ceiling Mount           |
| MATERIALS          | DATE BOOKED                      |
| Wood               | 06/2020                          |
| BASE               | POLE DIAMETER                    |
| 2 3/4" (6.985 cm)  | Compatible With 1 3/4 Poles      |
| DIAMETER           | LENGTH                           |
| 1 3/4" (4.445 cm)  | 6.25 in (15.88 cm)               |
| PROJECTION         | PRODUCT NUMBER                   |
| 4 7/8" (12.382 cm) | 0998702                          |