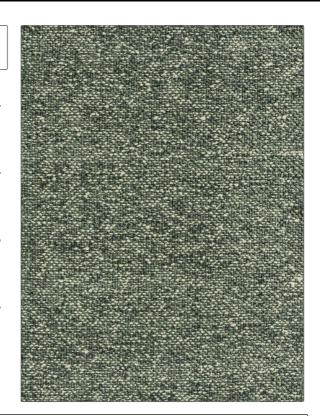

PATTERN Adair Fleck
COLOR Surf

BRAND APPLICATION

S. Harris Fabric

USES CATEGORIES

Upholstery Wovens, Solids / Small

Scale Patterns, Chenille

BOOK COLORS

Elements Aqua / Teal

DESIGN TYPES RAILROADED

Texture Plain, Not Railroaded Contemporary / Modern

| WIDTH                | VERTICAL REPEAT         | HORIZONTAL REPEAT                                | CONTENT                                                                               |
|----------------------|-------------------------|--------------------------------------------------|---------------------------------------------------------------------------------------|
| 54.00 in (137.16 cm) | 0.00 in (0.00 cm)       | 0.00 in (0.00 cm)                                | 44% Cotton, 29% Viscose,<br>7% Polyester, 6% Nylon, 6%<br>Acrylic, 5% Other, 3% Linen |
| BACKING              | FIRE CODES              | DOUBLE RUBS                                      | PRODUCT NUMBER                                                                        |
|                      | UFAC Class I / NFPA 260 | Exceeds 30,000 Double<br>Rubs (Wyzenbeek Method) | 1047702                                                                               |
| DATE BOOKED          | COUNTRY                 | CLEANING CODES                                   |                                                                                       |
| 01/2020              | Italy                   | S                                                |                                                                                       |
|                      |                         |                                                  |                                                                                       |